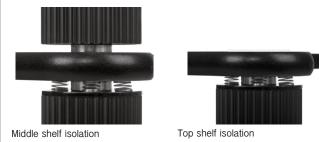

Top Shelf or Middle Shelf Isolation system, the shelfs become de-coupled from the floor and other components in the rack.

Four well-chosen pillar lengths constitute standard range, namely 65,5; 150; 234,5 and 319mm. Radius can in this way be tailor made to vour needs