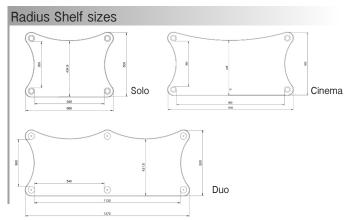

and wishes. If that was still not enough, we are making custom pillar lengths between 30-650 mm. Radius standard racks are available in ten different widths from 680 mm to 2180 mm, seven different shelf variants and two different pillar colors, the choice is entirely yours.