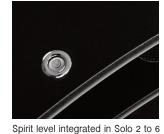

ly anodized in either deep black or satin silver finish. The choice of aluminum and extensive internal bracing provides for a very favorable weight/stiffness ratio and a nonringing design. By adding the

Top Shelf or Middle Shelf Isolation system, the shelfs become de-coupled from the floor and other components in the rack.

Four well-chosen pillar lengths constitute standard range, namely 65,5; 150; 234,5 and 319mm. Radius can in this way be tailor made to vour needs

and wishes. If that was still not enough, we are making custom pillar lengths between 30-650 mm. Radius standard racks are available in ten different widths from 680 mm to 2180 mm, seven different shelf variants and two different pillar colors, the choice is entirely yours.



## **Radius variants and options**















Spirit level integrated in 3010 2 to 6

## SOLID TIECH info@solid-tech.net www.solid-tech.net +46(0)40 491352 Sporregatan 25, SE-21377 Malmö, Sweden More information and distributor list is available in homepage