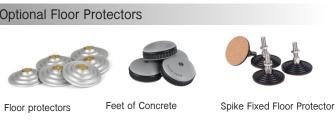

beautifully anodized in either deep black or satin silver finish. The choice of aluminum and extensive internal bracing provides for a very favorable weight/stiffness ratio and a nonringing design. By adding the

Top Shelf or Middle Shelf Isolation system, the shelfs become de-coupled from the floor and other components in the rack.

Four well-chosen pillar lengths constitute standard range, namely 65,5; 150; 234,5 and 319mm. Radius can in this way be tailor made to vour needs

and wishes. If that was still not enough, we are making custom pillar lengths between 30-650 mm. Radius standard racks are available in ten different widths from 680 mm to 2180 mm, seven different shelf variants and two different pillar colors, the choice is entirely yours.



## **Radius variants and options**















Spirit level integrated in 3010 2 to 6

## SOLID TIECH info@solid-tech.net www.solid-tech.net +46(0)40 491352 Sporregatan 25, SE-21377 Malmö, Sweden More information and distributor list is available in homepage