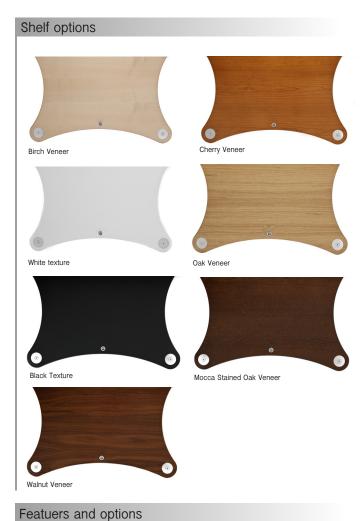

and wishes. If that was still not enough, we are making custom pillar lengths between 30-650 mm. Radius standard racks are available in ten different widths from 680 mm to 2180 mm, seven different shelf variants and two different pillar colors, the choice is entirely yours.