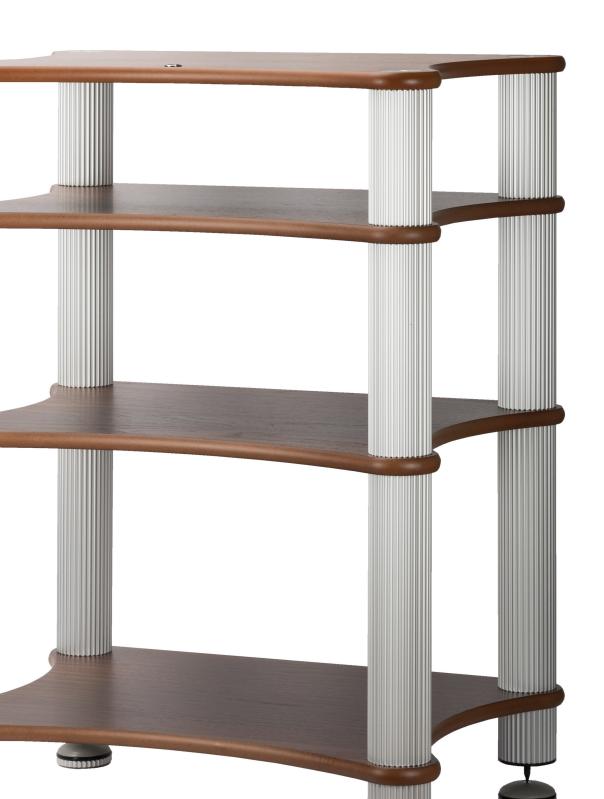

## **Radius**

Radius corner-pillars are made from the finest Swedish aluminum extrusion and beautifully anodized in either deep black or satin silver finish. The choice of aluminum and extensive internal bracing provides for a very favorable weight/stiffness ratio and a nonringing design. By adding the

Top Shelf or Middle Shelf Isolation system, the shelfs become de-coupled from the floor and other components in the rack.

Four well-chosen pillar lengths constitute standard range, namely 65,5; 150; 234,5 and 319mm. Radius can in this way be tailor made to vour needs

and wishes. If that was still not enough, we are making custom pillar lengths between 30-650 mm. Radius standard racks are available in ten different widths from 680 mm to 2180 mm, seven different shelf variants and two different pillar colors, the choice is entirely yours.