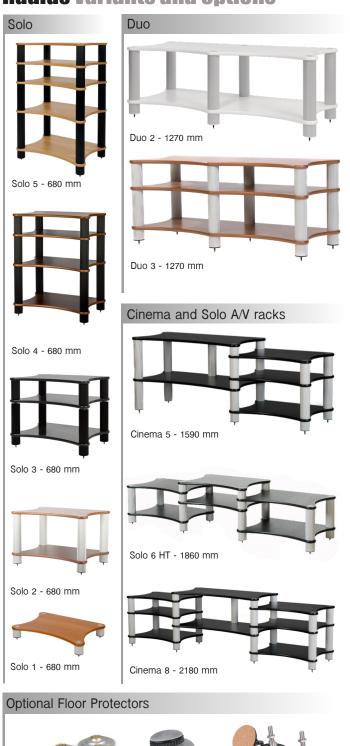

and wishes. If that was still not enough, we are making custom pillar lengths between 30-650 mm. Radius standard racks are available in ten different widths from 680 mm to 2180 mm, seven different shelf variants and two different pillar colors, the choice is entirely yours.

## **Radius variants and options**

Spirit level integrated in 3010 2 to 6