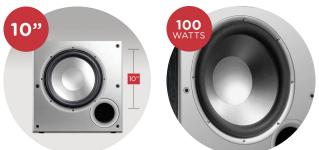

### 10" Dynamic Balance Driver with optimised 100W Amp

Resonance-Free 10" Dynamic Balance driver and a 100W optimised amplifier for powerful deep bass impact. PSW10E features a front firing port so you get the full bass impact focused directly at your seating area.

| Specifications for Polk PSW10E Subwoofer |                                                                  |
|------------------------------------------|------------------------------------------------------------------|
| Drivers                                  | 10" Dynamic Balance Driver                                       |
| Inputs                                   | Line level L&R and High level                                    |
| Frequency Response                       | 35Hz - 200Hz                                                     |
| Low Pass Filter                          | 80Hz - 180Hz                                                     |
| Amplifier Power                          | 100W                                                             |
| Continuous Power                         | 50W                                                              |
| Power Requirements                       | 220V - 240V ~50 / 60 Hz                                          |
| SAP                                      | PSW10EBK                                                         |
| Warranty                                 | 2 Year Amplifiers / 5 Years Drivers                              |
| Dimensions                               | 356mm x 365mm x 410mm (WxHxD)                                    |
| Weight                                   | 11.7 kg                                                          |
| Available Colours                        | Black                                                            |
| EAN                                      | 0747192131791                                                    |
| Included in Box                          | Subwoofer<br>Removable grille<br>Power cord<br>Quick Start Guide |