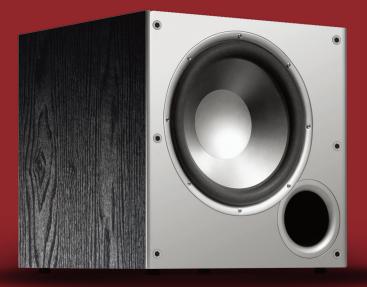

# **PSW10E Subwoofer**

10" Powered compact subwoofer

www.polkaudio.com

#### **Explosive Performance for Movies & Music**

Polk PSW10E Compact Subwoofer fills in the bottom end of your home theater system. Relieve your main speakers from performing bass duty and let them work on the mids and highs.

### 10" Dynamic Balance Driver with optimised 100W Amp

Resonance-Free 10" Dynamic Balance driver and a 100W optimised amplifier for powerful deep bass impact. PSW10E features a front firing port so you get the full bass impact focused directly at your seating area.