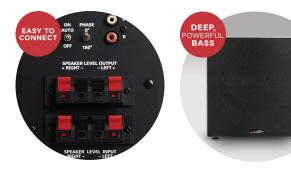

Easily connect via stereo line RCA inputs or Speaker Level Input with spring terminal. PSW10E features volume and con-tinuously variable 80-160Hz crossover for easy integration to existing systems.

Polk T Series